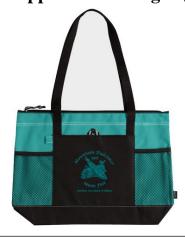

### Large Multi-Pocket Zippered Tote Bag - \$25

The tote bag is 20" wide x 14" high x 4" deep.

Features:

600 denier polyester zippered main compartment front pocket with pen loop two side mesh pockets 29.5" shoulder straps