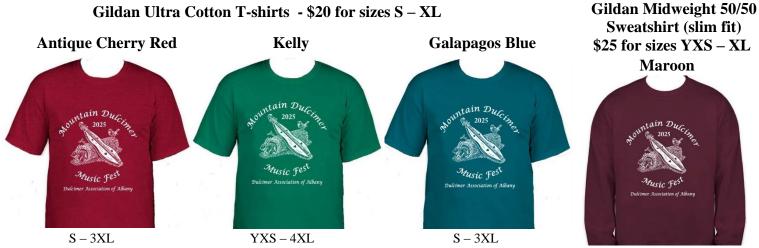

# MDMF 2025 T-shirts, Long Sleeve Shirts, Sweatshirts& Tote Bags

Long Sleeve T-shirts (Unisex) - \$22 for sizes S – XL **Hanes Deep Forest** 

**Gildan Indigo Blue** 

S - 3XL

S - 4XL

The prices listed above are for sizes up to X-Large For 2XL shirts, add \$2.50 to listed price For 3XL shirts, add \$3.50 to listed price For 4XL shirts, add \$4.50 to listed price

YXS-3XL

You may want to consider ordering a size larger than you normally wear as this shirt has "a narrower fit; hugs body, chest, & arms." Check out the sizing guide before ordering.